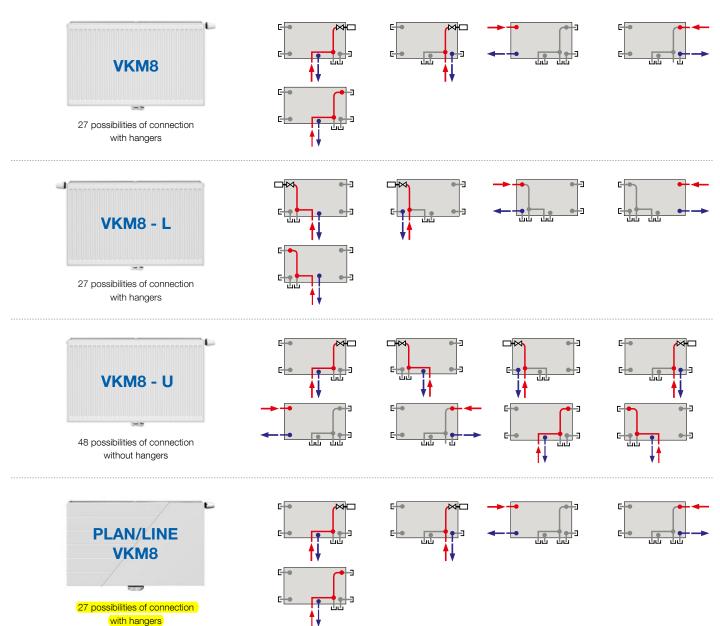

# WAYS OF CONNECTION TO THE HEATING SYSTEM

#### **Basic ways of connection**

#### **Examples of other ways of connection**

#### **Description**

Model **RADIK LINE VKM8** is a panel radiator with flat front panel (version LINE) and at the same time it is in version VENTIL KOMPAKT. This design allows **bottom middle or bottom right connection** of the radiator to the heating system with forced circulation. The types 20, 21, 22 and 33 have the same distance of the bottom middle connection from the wall. Two upper and two lower hangers are welded to the back side of the radiator, the radiators with length of 1800 mm and more are equipped with six welded hangers.