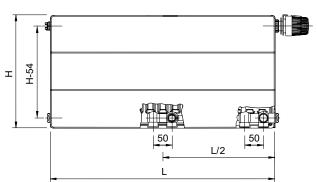

### Technical data

| Height H                            | 300, 400, 500,            |
|-------------------------------------|---------------------------|
|                                     | 600, 700, 900 mm          |
|                                     | 400, 500, 600, 700, 800,  |
| Length L                            | 900, 1000, 1100, 1200,    |
|                                     | 1400, 1600, 1800, 2000 mm |
| Depth B                             |                           |
| Type 11 LINE VKM8                   | 65 mm                     |
| Type 20 LINE VKM8                   | 68 mm                     |
| Type 21 LINE VKM8                   | 68 mm                     |
| Type 22 LINE VKM8                   | 102 mm                    |
| Type 33 LINE VKM8                   | 157 mm                    |
| Connecting pitch h                  | 50 mm                     |
| Connecting thread                   | 8× G 1/2" inside          |
| Highest allowed working pressure    | 10 bar                    |
| Highest allowed working temperature | 110 °C                    |
| Dedictor comments                   | middle connection         |
| Radiator connection                 | right bottom              |

#### **Description**

Model **RADIK LINE VKM8** is a panel radiator with flat front panel (version LINE) and at the same time it is in version VENTIL KOMPAKT. This design allows **bottom middle or bottom right connection** of the radiator to the heating system with forced circulation. The types 20, 21, 22 and 33 have the same distance of the bottom middle connection from the wall. Two upper and two lower hangers are welded to the back side of the radiator, the radiators with length of 1800 mm and more are equipped with six welded hangers.