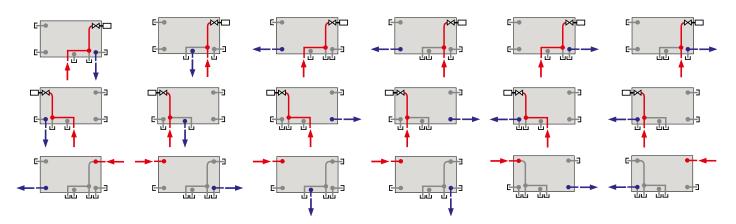

#### **Examples of other ways of connection**

# **Examples of connection to the heating system**