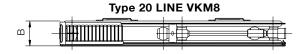

### Technical data

| Height H                            | 300, 400, 500,            |
|-------------------------------------|---------------------------|
|                                     | 600, 700, 900 mm          |
|                                     | 400, 500, 600, 700, 800,  |
| Length L                            | 900, 1000, 1100, 1200,    |
|                                     | 1400, 1600, 1800, 2000 mm |
| Depth B                             |                           |
| Type 11 LINE VKM8                   | 65 mm                     |
| Type 20 LINE VKM8                   | 68 mm                     |
| Type 21 LINE VKM8                   | 68 mm                     |
| Type 22 LINE VKM8                   | 102 mm                    |
| Type 33 LINE VKM8                   | 157 mm                    |
| Connecting pitch h                  | 50 mm                     |
| Connecting thread                   | 8× G 1/2" inside          |
| Highest allowed working pressure    | 10 bar                    |
| Highest allowed working temperature | 110 °C                    |
| Dedictor comments                   | middle connection         |
| Radiator connection                 | right bottom              |

## **Overview of types**

Type 11 LINE VKM8

Type 22 LINE VKM8