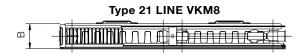

### Technical data

| Height H                            | 300, 400, 500,            |
|-------------------------------------|---------------------------|
|                                     | 600, 700, 900 mm          |
|                                     | 400, 500, 600, 700, 800,  |
| Length L                            | 900, 1000, 1100, 1200,    |
|                                     | 1400, 1600, 1800, 2000 mm |
| Depth B                             |                           |
| Type 11 LINE VKM8                   | 65 mm                     |
| Type 20 LINE VKM8                   | 68 mm                     |
| Type 21 LINE VKM8                   | 68 mm                     |
| Type 22 LINE VKM8                   | 102 mm                    |
| Type 33 LINE VKM8                   | 157 mm                    |
| Connecting pitch h                  | 50 mm                     |
| Connecting thread                   | 8× G 1/2" inside          |
| Highest allowed working pressure    | 10 bar                    |
| Highest allowed working temperature | 110 °C                    |
| Dedictor comments                   | middle connection         |
| Radiator connection                 | right bottom              |

## **Overview of types**

Type 11 LINE VKM8

Type 22 LINE VKM8