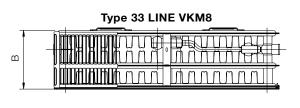

### Technical data

| Height H                            | 300, 400, 500,            |
|-------------------------------------|---------------------------|
|                                     | 600, 700, 900 mm          |
|                                     | 400, 500, 600, 700, 800,  |
| Length L                            | 900, 1000, 1100, 1200,    |
|                                     | 1400, 1600, 1800, 2000 mm |
| Depth B                             |                           |
| Type 11 LINE VKM8                   | 65 mm                     |
| Type 20 LINE VKM8                   | 68 mm                     |
| Type 21 LINE VKM8                   | 68 mm                     |
| Type 22 LINE VKM8                   | 102 mm                    |
| Type 33 LINE VKM8                   | 157 mm                    |
| Connecting pitch h                  | 50 mm                     |
| Connecting thread                   | 8× G 1/2" inside          |
| Highest allowed working pressure    | 10 bar                    |
| Highest allowed working temperature | 110 °C                    |
| Dedictor comments                   | middle connection         |
| Radiator connection                 | right bottom              |

## **Overview of types**

Type 11 LINE VKM8

Type 22 LINE VKM8