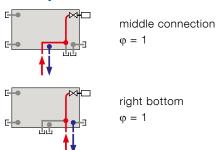

### Technical data

| Height H                            | 300, 400, 500,            |
|-------------------------------------|---------------------------|
|                                     | 600, 700, 900 mm          |
|                                     | 400, 500, 600, 700, 800,  |
| Length L                            | 900, 1000, 1100, 1200,    |
|                                     | 1400, 1600, 1800, 2000 mm |
| Depth B                             |                           |
| Type 11 LINE VKM8                   | 65 mm                     |
| Type 20 LINE VKM8                   | 68 mm                     |
| Type 21 LINE VKM8                   | 68 mm                     |
| Type 22 LINE VKM8                   | 102 mm                    |
| Type 33 LINE VKM8                   | 157 mm                    |
| Connecting pitch h                  | 50 mm                     |
| Connecting thread                   | 8× G 1/2" inside          |
| Highest allowed working pressure    | 10 bar                    |
| Highest allowed working temperature | 110 °C                    |
| Dedictor comments                   | middle connection         |
| Radiator connection                 | right bottom              |