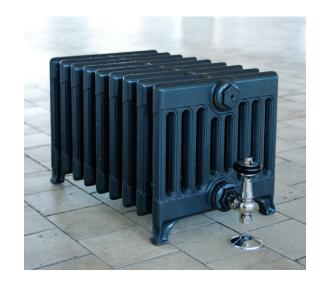

## RV 330/9 THE VICTORIAN 330

Another true blue classic inspired by an original American Radiator Company design. The Victorian 330 is a neat and flexible radiator that fits brilliantly under windows or in conservatories.