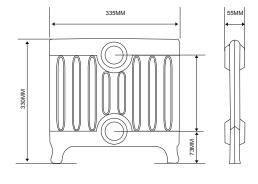

### THE VICTORIAN 330

| nm |
|----|
| nm |
| nm |
| nm |
|    |

# **INLET & EXIT**

Bottom inlet to floor: 73mm Top inlet to floor: 290mm Pipe centres to skirting board: 165mm