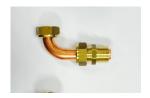

## LUNA DUO-TEC (1.28 GA AND 40 GA) FITTINGS KIT

1 No: ¾"x 15mm Gas Inlet to Boiler (Does not connect direct to boiler)

1 No: 10mm x 20mm water connector (Connects direct to boiler)

2 No: ¾" x ¾" Straight (Does not connect direct to boiler)

2 No: ½" x ½" Straight (Does not connect direct to boiler)

View from underneath boiler: Fittings connected