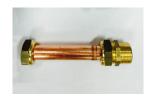

Each boiler will require a gas connection, flow/return connection and a water tap connection. Gas connection and flow/return connections are available from Central Heating New Zealand.

BXCKGT: Baxi Gas Tap G3/4 Straight

BXCKGT90: Baxi Gas Tap G3/4 90 Degrees

BXCKHT: Baxi Heating Flow Tap G3/4 Straight

BXCKHT90: Baxi Heating FLow Tap G3/4 90 Degrees