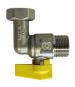

BXCKGT90: Baxi Gas Tap G3/4 90 Degrees

BXCKHT: Baxi Heating Flow Tap G3/4 Straight

BXCKHT90: Baxi Heating FLow Tap G3/4 90 Degrees