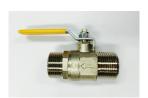

Each boiler will require a gas connection, flow/return connection and a water tap connection. Gas connection and flow/return connections are available from Central Heating New Zealand.

BXCKGT: Baxi Gas Tap G3/4 Straight