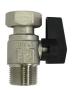

#### FITTINGS AVAILABLE THAT CONNECT TO ALL BAXI BOILER MODELS

It is necessary to select the suitable connection type off the boiler, e.g. straight connection or 90 degree bend, to suit the installation.

Each boiler will require a gas connection, flow/return connection and a water tap connection. Gas connection and flow/return connections are available from Central Heating New Zealand.

BXCKGT: Baxi Gas Tap G3/4 Straight