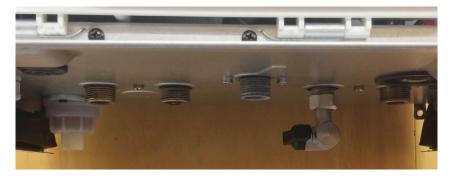

### **BAXI LUNA3 SILVER SPACE FITTINGS KIT**

1 No: ½" Domestic Cold Water Inlet

1 No: ¾" Gas Inlet to Boiler

2 No: ¾" Connectors (Heating Flow/Return)

1 No: ½" Domestic Hot Water Outlet

View from underneath boiler: Fittings connected

#### **BAXI NUVOLA 320FI STORAGE COMBI FITTINGS KIT**

1 No: ¾" Gas Inlet to Boiler

1 No: ½" Domestic Cold Water Inlet

1 No: ½" Domestic Hot Water Outlet

2 No: ¾" Connectors (Heating Flow/Return)

View from underneath boiler: Fittings connected

## LUNA DUO-TEC (1.28 GA AND 40 GA) FITTINGS KIT

1 No: ¾"x 15mm Gas Inlet to Boiler (Does not connect direct to boiler)

1 No: 10mm x 20mm water connector (Connects direct to boiler)

2 No: ¾" x ¾" Straight (Does not connect direct to boiler)

2 No: ½" x ½" Straight (Does not connect direct to boiler)

View from underneath boiler: Fittings connected