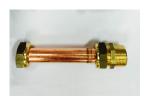

Each boiler will require a gas connection, flow/return connection and a water tap connection. Gas connection and flow/return connections are available from Central Heating New Zealand.

BXCKGT: Baxi Gas Tap G3/4 Straight

BXCKGT90: Baxi Gas Tap G3/4 90 Degrees

BXCKHT: Baxi Heating Flow Tap G3/4 Straight

BXCKHT90: Baxi Heating FLow Tap G3/4 90 Degrees