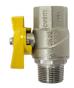

Each boiler will require a gas connection, flow/return connection and a water tap connection. Gas connection and flow/return connections are available from Central Heating New Zealand.

BXCKGT: Baxi Gas Tap G3/4 Straight