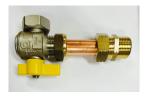

### **BAXI LUNA3 SILVER SPACE FITTINGS KIT**

1 No: ½" Domestic Cold Water Inlet

1 No: ¾" Gas Inlet to Boiler

2 No: ¾" Connectors (Heating Flow/Return)

1 No: ½" Domestic Hot Water Outlet

View from underneath boiler: Fittings connected

#### **BAXI NUVOLA 320FI STORAGE COMBI FITTINGS KIT**

1 No: ¾" Gas Inlet to Boiler

1 No: ½" Domestic Cold Water Inlet

1 No: ½" Domestic Hot Water Outlet

2 No: ¾" Connectors (Heating Flow/Return)

View from underneath boiler: Fittings connected