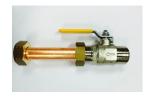

Each boiler will require a gas connection, flow/return connection and a water tap connection. Gas connection and flow/return connections are available from Central Heating New Zealand.

BXCKGT: Baxi Gas Tap G3/4 Straight

BXCKGT90: Baxi Gas Tap G3/4 90 Degrees

BXCKHT: Baxi Heating Flow Tap G3/4 Straight

BXCKHT90: Baxi Heating FLow Tap G3/4 90 Degrees