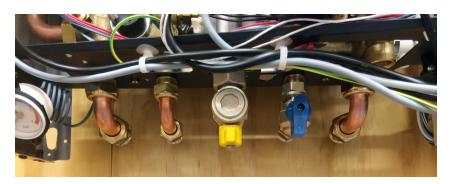

#### FITTINGS AVAILABLE THAT CONNECT TO ALL BAXI BOILER MODELS

It is necessary to select the suitable connection type off the boiler, e.g. straight connection or 90 degree bend, to suit the installation.

Each boiler will require a gas connection, flow/return connection and a water tap connection. Gas connection and flow/return connections are available from Central Heating New Zealand.

BXCKGT: Baxi Gas Tap G3/4 Straight