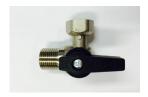

BXCKGT90: Baxi Gas Tap G3/4 90 Degrees

BXCKHT: Baxi Heating Flow Tap G3/4 Straight

BXCKHT90: Baxi Heating FLow Tap G3/4 90 Degrees