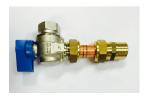

Each boiler will require a gas connection, flow/return connection and a water tap connection. Gas connection and flow/return connections are available from Central Heating New Zealand.

BXCKGT: Baxi Gas Tap G3/4 Straight

BXCKGT90: Baxi Gas Tap G3/4 90 Degrees

BXCKHT: Baxi Heating Flow Tap G3/4 Straight

BXCKHT90: Baxi Heating FLow Tap G3/4 90 Degrees