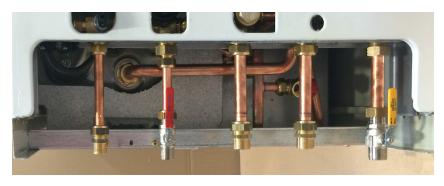

### **BAXI LUNA3 SILVER SPACE FITTINGS KIT**

1 No: ½" Domestic Cold Water Inlet

1 No: ¾" Gas Inlet to Boiler

2 No: ¾" Connectors (Heating Flow/Return)

1 No: ½" Domestic Hot Water Outlet

View from underneath boiler: Fittings connected

#### **BAXI NUVOLA 320FI STORAGE COMBI FITTINGS KIT**

1 No: ¾" Gas Inlet to Boiler

1 No: ½" Domestic Cold Water Inlet

1 No: ½" Domestic Hot Water Outlet

2 No: ¾" Connectors (Heating Flow/Return)

View from underneath boiler: Fittings connected

## LUNA DUO-TEC (1.28 GA AND 40 GA) FITTINGS KIT

1 No: ¾"x 15mm Gas Inlet to Boiler (Does not connect direct to boiler)

1 No: 10mm x 20mm water connector (Connects direct to boiler)

2 No: ¾" x ¾" Straight (Does not connect direct to boiler)

2 No: ½" x ½" Straight (Does not connect direct to boiler)

View from underneath boiler: Fittings connected