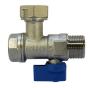

BXCKGT90: Baxi Gas Tap G3/4 90 Degrees

BXCKHT: Baxi Heating Flow Tap G3/4 Straight

BXCKHT90: Baxi Heating FLow Tap G3/4 90 Degrees