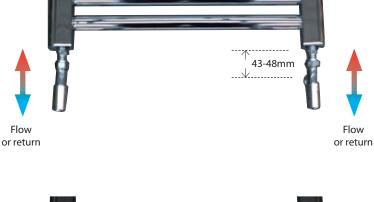

#### DANFOSS URX PACK WITH TRV

- Pipe connections are at the same height on either side of the towel rail
- Pipe connections are centred with either side of the towel rail
- The flow pipe is on the left hand side of the towel rail
- The thermohead is on the right hand side, which must be the return pipe