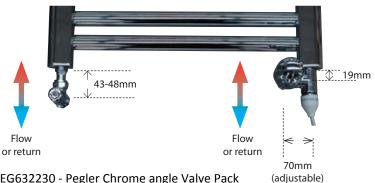

# PEGLER ANGLE SET WITH TRV & ELECTRIC ELEMENT

- Pipe connection on right hand side is higher than left hand side (24-29mm adjustable)
- Pipe connection on right is to the left of pipe and element centre (65-70mm adjustable)
- The Pegler TRV is a bi-directional valve . The flow and return pipes can be on either side of the towel rail
- NOTE: Pegler fittings are adjustable ±5mm

PEG632230 - Pegler Chrome angle Valve Pack DLTREEPLAIN250 - Electric Element

PEG632230 - Pegler Chrome angle Valve Pack DLTREEPLAIN250 - Electric Element