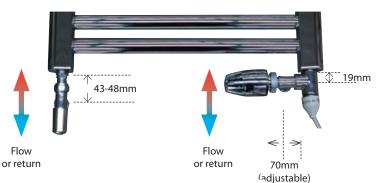

# **PEGLER - 2 X LOCKSHIELDS**

- Pipe connections are at the same height on • either side of the towel rail
- Pipe connections are centred with either side • of the towel rail
- The Pegler TRV is a bi-directional valve. The • flow and return pipes can be on either side of the towel rail
- NOTE: Pegler fittings are adjustable ±5mm •

# PEGLER ANGLE SET WITH TRV

- Pipe connections are at the same height on • either side of the towel rail
- Pipe connections are centred with either side • of the towel rail
- The Pegler TRV is a bi-directional valve. The • flow and return pipes can be on either side of the towel rail
- NOTE: Pegler fittings are adjustable ±5mm •