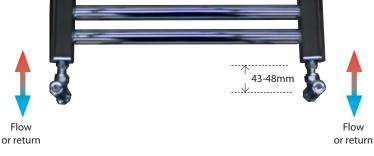

# **PEGLER - 2 X LOCKSHIELDS**

- Pipe connections are at the same height on • either side of the towel rail
- Pipe connections are centred with either side • of the towel rail
- The Pegler TRV is a bi-directional valve. The • flow and return pipes can be on either side of the towel rail
- NOTE: Pegler fittings are adjustable ±5mm •