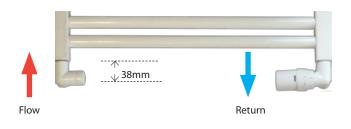

#### DANFOSS URX PACK WITH TRV

- Pipe connections are at the same height on either side of the towel rail
- Pipe connections are centred with either side of the towel rail
- The flow pipe is on the left hand side of the towel rail
- The thermohead is on the right hand side, which must be the return pipe