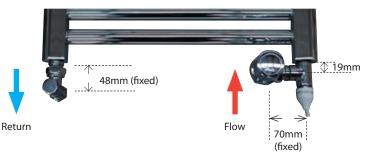

# DANFOSS ANGLE LOCKSHIELD & TRV WITH ELECTRIC ELEMENT

- Pipe connection on right hand side is 29mm higher than left hand side
- Pipe connection on right is 70mm to the left of pipe and element centre

DeLonghi

DANTHANG - Angle Thermostatic Valve DANSANG - Angle Lockshield Valve DANTRVC - Chrome Thermostatic Head DLTREEPLAIN250 - Electric Element