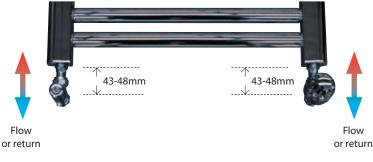

# PEGLER ANGLE SET WITH TRV & ELECTRIC ELEMENT

- Pipe connection on right hand side is higher than left hand side (24-29mm adjustable)
- Pipe connection on right is to the left of pipe and element centre (65-70mm adjustable)
- The Pegler TRV is a bi-directional valve . The flow and return pipes can be on either side of the towel rail
- NOTE: Pegler fittings are adjustable ±5mm