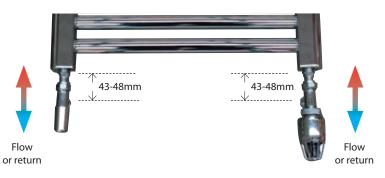

# PEGLER ANGLE SET WITH TRV

- Pipe connections are at the same height on • either side of the towel rail
- Pipe connections are centred with either side • of the towel rail
- The Pegler TRV is a bi-directional valve. The • flow and return pipes can be on either side of the towel rail
- NOTE: Pegler fittings are adjustable ±5mm •