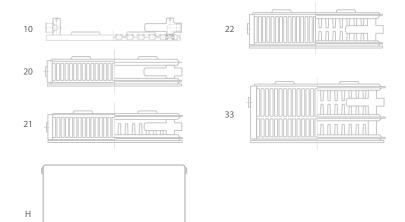

## Available Models

The Linea is available by indent order only. As such, we can import the exact size required for your project direct from the manufacturing plant in Italy.

The Linea is available in heights ranging from 300 to 900mm and lengths from 400 to 3000mm. The Linea is available with the 10, 20, 21, 22 and 33 style panel configurations. Its output ranges from 100 to 7000W. The size and panel configurations of the radiator are determined by output requirements and the space available.