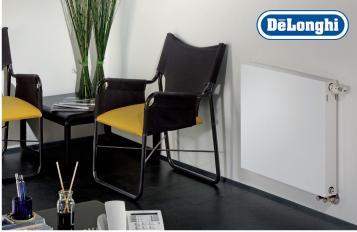

## The Linea Radiator by DeLonghi

The Linea radiator combines a modern, clean look with DeLonghi's PHD technology. In PHD (preferential heat diffusion) radiators, the heat is delivered to the front panel first, allowing the radiator to warm the room faster than a typical radiator, which heats up the front and back panels evenly.

The Linea's flat design suits both commercial and modern residential projects equally well. Like all DeLonghi radiators, the Linea comes with a 25-year guarantee.

Available from:

L