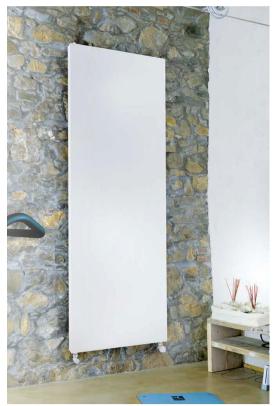

## LINEA Clean design meets the latest in comfort technlogy

The Linea radiator utilises the latest technlogy to heat the room quickly and adds a contemporary feel to the room.

## The Linea Radiator by DeLonghi

The Linea radiator combines a modern, clean look with DeLonghi's PHD technology. In PHD (preferential heat diffusion) radiators, the heat is delivered to the front panel first, allowing the radiator to warm the room faster than a typical radiator, which heats up the front and back panels evenly.

The Linea's flat design suits both commercial and modern residential projects equally well. Like all DeLonghi radiators, the Linea comes with a 25-year guarantee.

Available from:

L