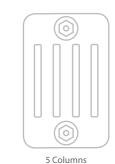

## **Available Models**

The Multicolonna is available by indent order only. As such, we can import the exact size required for your project direct from the manufacturing plant in Italy.

It comes in sizes ranging from 300 to 3000mm high and 486 to 2786mm long. Depth depends on the number of columns, which ranges from two to six. The Multicolonna's output ranges from 100 to 10,000W. The size of the radiator is determined by output requirements and the space available.

4 Columns

3 Columns