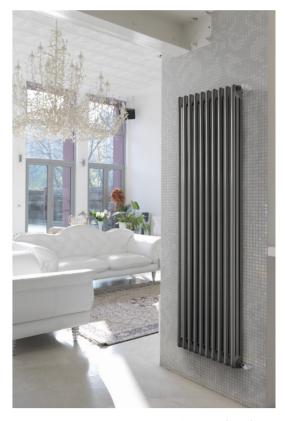

## The Multicolonna Radiator by DeLonghi

A popular choice for renovated homes due to its traditional style, the Multicolonna can be either wall hung or set on traditional feet. Its traditional style can be given a more contemporary edge with custom colour choices (the radiator comes in white as standard). DeLonghi's in-depth study of thermodynamic flows has made this radiator one of the best blends of efficiency and design on the market and, of course, it comes with DeLonghi's 25 year guarantee.