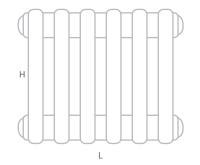

## **Available Models**

The Multicolonna is available by indent order only. As such, we can import the exact size required for your project direct from the manufacturing plant in Italy.

It comes in sizes ranging from 300 to 3000mm high and 486 to 2786mm long. Depth depends on the number of columns, which ranges from two to six. The Multicolonna's output ranges from 100 to 10,000W. The size of the radiator is determined by output requirements and the space available.