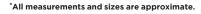

## THE ART DECO 650

DADIATOR RIMENSIONS

| RADIATOR DIMENSIONS    |       |
|------------------------|-------|
| Leg section height:    | 650mm |
| Middle section height: | 603mm |
| Section length         | 80mm  |
| Radiator depth:        | 135mm |

# INLET & EXIT

Bottom inlet to floor: 96mm

Top inlet to floor: 595mm

Pipe centres to skirting board: 68mm