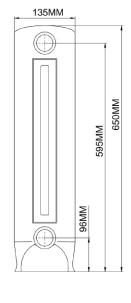

## THE ART DECO 650

DADIATOR RIMENSIONS

| RADIATOR DIMENSIONS    |       |
|------------------------|-------|
| Leg section height:    | 650mm |
| Middle section height: | 603mm |
| Section length         | 80mm  |
| Radiator depth:        | 135mm |