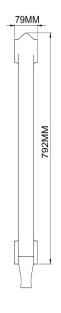

## **THE ART DECO 871**

| 871mm |
|-------|
| 792mm |
| 79mm  |
| 222mm |
|       |