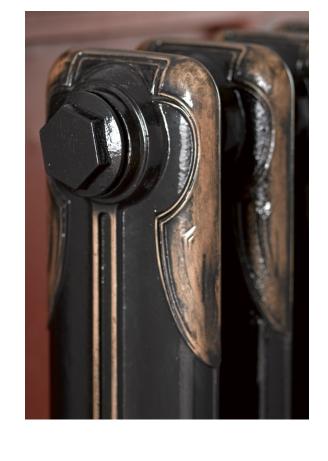

# **RN 871** THE ART DECO 871 **RN 650** THE ART DECO 650

Available in two heights the Art Deco range boasts exuberant detail of the roaring 1920s. A decade of indulgence in the new style of Jazz, dance and popular fashion. The Liberty is sure to add a touch of 20s glamour to any space.