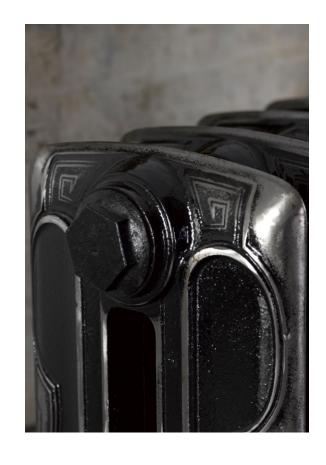

# **RN 871** THE ART DECO 871 **RN 650** THE ART DECO 650

Available in two heights the Art Deco range boasts exuberant detail of the roaring 1920s. A decade of indulgence in the new style of Jazz, dance and popular fashion. The Liberty is sure to add a touch of 20s glamour to any space.