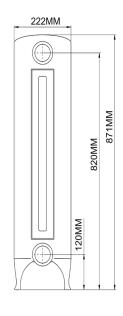

## **THE ART DECO 871**

| 871mm |
|-------|
| 792mm |
| 79mm  |
| 222mm |
|       |

## **INLET & EXIT**

Bottom inlet to floor: 120mm Top inlet to floor: 820mm Pipe centres to skirting board: 110mm