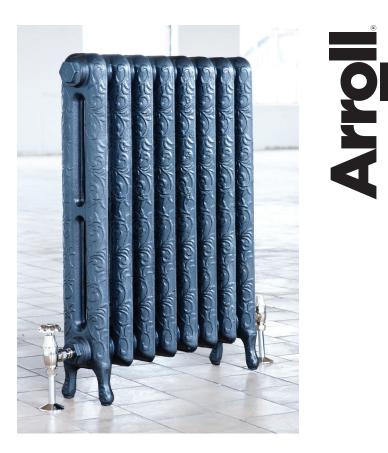

## RA-755 THE ART NOUVEAU 755

Styled in The Art Nouveau period of 1890-1910, this slender radiator has an intricate scrolling pattern that adds a touch of grandeur to a classic radiator design.

One of the slimmest radiators in our collection, it is perfect for smaller spaces.