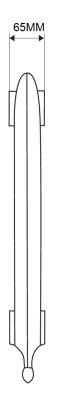

# DAISY 597

| RADIATOR DIMENSIONS              |                   |
|----------------------------------|-------------------|
| Leg section height:              | 597mm             |
| Middle section height:           | 540mm             |
| Section length                   | 65mm              |
| Radiator depth:                  | 175mm             |
| INLET & EXIT                     |                   |
| Bottom inlet to floor:           | 110mm             |
| Top inlet to floor:              | 510mm             |
| Pipe centres to skirting board:  | 85mm              |
| HEAT OUTPUT PER SECTION          |                   |
| Delta ∆T 50°C:                   | 76Watts / 259BTUs |
| Delta ∆T 60°C:                   | 95Watts /327BTUs  |
| RADIATOR WEIGHT                  |                   |
| Empty weight per leg section:    | 8.36Kgs           |
| Empty weight per middle sect     | ion: 7.31Kgs      |
| Filled weight per leg section:   | 10.78Kgs          |
| Filled weight per middle section | on: 9.65Kgs       |
| INTERNAL VOLUME                  |                   |
| Leg section                      | 2000ml            |
| Middle section                   | 2050ml            |

# DAISY 795

| RADIATOR DIMENSIONS                      |                    |  |
|------------------------------------------|--------------------|--|
| Leg section height:                      | 795mm              |  |
| Middle section height:                   | 735mm              |  |
| Section length                           | 65mm               |  |
| Radiator depth:                          | 175mm              |  |
| INLET & EXIT                             |                    |  |
| Bottom inlet to floor:                   | 110mm              |  |
| Top inlet to floor:                      | 710mm              |  |
| Pipe centres to skirting board           | l: 90mm            |  |
| HEAT OUTPUT PER SECTION                  |                    |  |
| Delta ∆T 50°C:                           | 104Watts / 355BTUs |  |
| Delta ∆T 60°C:                           | 130Watts /448BTUs  |  |
| RADIATOR WEIGHT                          |                    |  |
| Empty weight per leg section             | 10.39Kgs           |  |
| Empty weight per middle sec              | tion: 9.25Kgs      |  |
| Filled weight per leg section:           | 13.49Kgs           |  |
| Filled weight per middle section: 12.34K |                    |  |
| INTERNAL VOLUME                          |                    |  |
| Leg section 2800                         |                    |  |
|                                          |                    |  |

65MM

PRC 590/2 - PRC 790/2 THE DAISY 597 & 795

\*All measurements and sizes are approximate.

Middle section

Terms & Conditions It is the policy of Arroll Limited to allow a 4% -/+ tolerance on all measurements and sizes provided. It is not recommended that plumbers fit pipe centres prior to the arrival and fitting of the radiator. Warranty is subject to the instillation of the radiator in accordance to the fitting instructions supplied. The Arroll name including its trademark is registered property of Arroll Limited, Belfast.