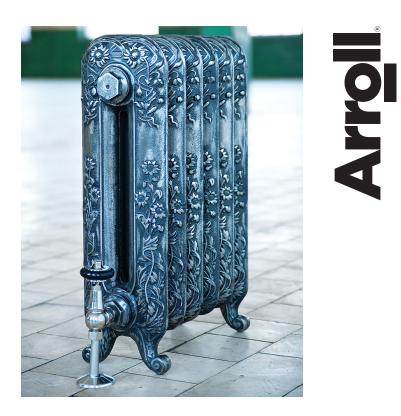

# PRC 597/2 THE DAISY 597 PRC 795/2 THE DAISY 795

Also available in different sizes, the Daisy is a beautiful radiator with a highly decorative design and the perfect choice for an elegant, ornate look.