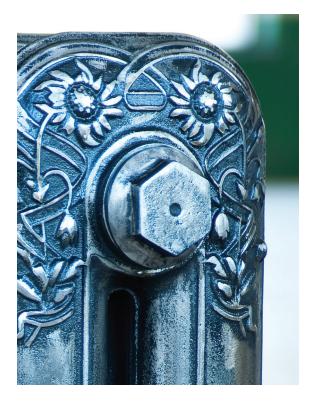

# PRC 597/2 THE DAISY 597 PRC 795/2 THE DAISY 795

Also available in different sizes, the Daisy is a beautiful radiator with a highly decorative design and the perfect choice for an elegant, ornate look.