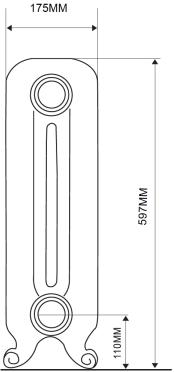

# DAISY 597

| RADIATOR DIMENSIONS              |                   |
|----------------------------------|-------------------|
| Leg section height:              | 597mm             |
| Middle section height:           | 540mm             |
| Section length                   | 65mm              |
| Radiator depth:                  | 175mm             |
| INLET & EXIT                     |                   |
| Bottom inlet to floor:           | 110mm             |
| Top inlet to floor:              | 510mm             |
| Pipe centres to skirting board:  | 85mm              |
| HEAT OUTPUT PER SECTION          |                   |
| Delta ∆T 50°C:                   | 76Watts / 259BTUs |
| Delta ∆T 60°C:                   | 95Watts /327BTUs  |
| RADIATOR WEIGHT                  |                   |
| Empty weight per leg section:    | 8.36Kgs           |
| Empty weight per middle sect     | ion: 7.31Kgs      |
| Filled weight per leg section:   | 10.78Kgs          |
| Filled weight per middle section | on: 9.65Kgs       |
| INTERNAL VOLUME                  |                   |
| Leg section                      | 2000ml            |
| Middle section                   | 2050ml            |

# DAISY 795

| RADIATOR DIMENSIONS                      |                    |  |
|------------------------------------------|--------------------|--|
| Leg section height:                      | 795mm              |  |
| Middle section height:                   | 735mm              |  |
| Section length                           | 65mm               |  |
| Radiator depth:                          | 175mm              |  |
| INLET & EXIT                             |                    |  |
| Bottom inlet to floor:                   | 110mm              |  |
| Top inlet to floor:                      | 710mm              |  |
| Pipe centres to skirting board           | l: 90mm            |  |
| HEAT OUTPUT PER SECTION                  |                    |  |
| Delta ∆T 50°C:                           | 104Watts / 355BTUs |  |
| Delta ∆T 60°C:                           | 130Watts /448BTUs  |  |
| RADIATOR WEIGHT                          |                    |  |
| Empty weight per leg section             | 10.39Kgs           |  |
| Empty weight per middle sec              | tion: 9.25Kgs      |  |
| Filled weight per leg section:           | 13.49Kgs           |  |
| Filled weight per middle section: 12.34K |                    |  |
| INTERNAL VOLUME                          |                    |  |
| Leg section 2800                         |                    |  |
|                                          |                    |  |