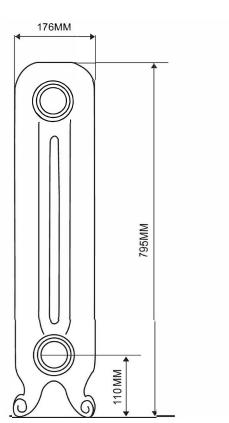

# DAISY 795

| RADIATOR DIMENSIONS                      |                    |  |
|------------------------------------------|--------------------|--|
| Leg section height:                      | 795mm              |  |
| Middle section height:                   | 735mm              |  |
| Section length                           | 65mm               |  |
| Radiator depth:                          | 175mm              |  |
| INLET & EXIT                             |                    |  |
| Bottom inlet to floor:                   | 110mm              |  |
| Top inlet to floor:                      | 710mm              |  |
| Pipe centres to skirting board           | l: 90mm            |  |
| HEAT OUTPUT PER SECTION                  |                    |  |
| Delta ∆T 50°C:                           | 104Watts / 355BTUs |  |
| Delta ∆T 60°C:                           | 130Watts /448BTUs  |  |
| RADIATOR WEIGHT                          |                    |  |
| Empty weight per leg section             | 10.39Kgs           |  |
| Empty weight per middle sec              | tion: 9.25Kgs      |  |
| Filled weight per leg section:           | 13.49Kgs           |  |
| Filled weight per middle section: 12.34K |                    |  |
| INTERNAL VOLUME                          |                    |  |
| Leg section 2800                         |                    |  |
|                                          |                    |  |