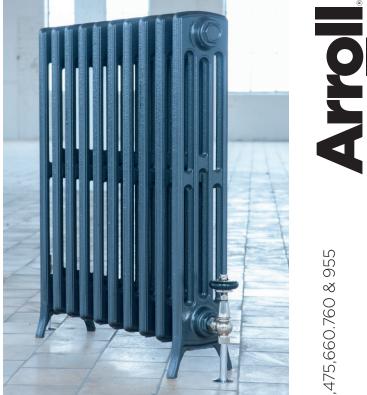

**RE 360/4** THE EDWARDIAN 360 **RE 475/4** THE EDWARDIAN 475 **RE 660/4** THE EDWARDIAN 660 **RE 760/4** THE EDWARDIAN 760 **RE 955/4** THE EDWARDIAN 955

Influenced by 1930's styling with curved top and crisp clean casting lines the Edwardian is a new range that will suite traditional and modern homes.

With five available heights this cast iron radiator will fit most places.