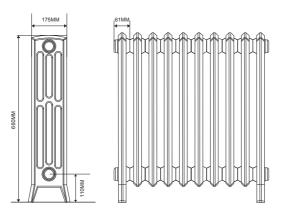

## THE EDWARDIAN 660

| RADIATOR DIMENSIONS             |       |
|---------------------------------|-------|
| Leg section height:             | 660mm |
| Middle section height:          | 600mm |
| Section length                  | 61mm  |
| Radiator depth:                 | 175mm |
| INLET & EXIT                    |       |
| Bottom inlet to floor:          | 110mm |
| Top inlet to floor:             | 610mm |
| Pipe centres to skirting board: | 84mm  |

### HEAT OUTPUT PER SECTION

| Delta ∆T 50°C  | 87Watts / 297BTUs  |
|----------------|--------------------|
| Delta ∆T 60°C: | 107Watts / 367BTUs |

# **RADIATOR WEIGHT**

| Empty weight per leg section:     | 5.90Kgs |
|-----------------------------------|---------|
| Empty weight per middle section:  | 5.45Kgs |
| Filled weight per leg section:    | 7.09Kgs |
| Filled weight per middle section: | 6.62Kgs |
| INTERNAL VOLUME                   |         |
| Leg section                       | 400ml   |
| Middle section                    | 400ml   |