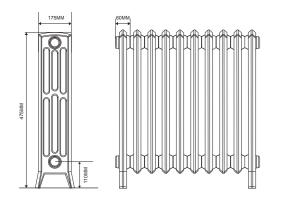

## THE EDWARDIAN 475

| RADIATOR DIMENSIONS             |                   |
|---------------------------------|-------------------|
| Leg section height:             | 475mm             |
| Middle section height:          | 415mm             |
| Section length                  | 60mm              |
| Radiator depth:                 | 175mm             |
| INLET & EXIT                    |                   |
| Bottom inlet to floor:          | 110mm             |
| Top inlet to floor:             | 125mm             |
| Pipe centres to skirting board: | 85mm              |
| HEAT OUTPUT PER SECTION         |                   |
| Delta ∆T 50°C                   | 62Watts / 212BTUs |
| Delta ∆T 60°C:                  | 78Watts / 267BTUs |
| RADIATOR WEIGHT                 |                   |

| RADIATOR WEIGHT                   |         |
|-----------------------------------|---------|
| Empty weight per leg section:     | 4.55Kgs |
| Empty weight per middle section:  | 4.03Kgs |
| Filled weight per leg section:    | 5.58Kgs |
| Filled weight per middle section: | 5.11Kgs |
| INTERNAL VOLUME                   |         |
| Leg section                       | 310ml   |
| Middle section                    | 350ml   |