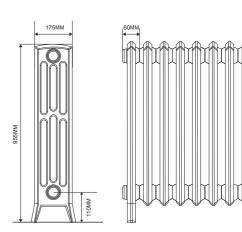

# THE EDWARDIAN 360

| RADIATOR DIMENSIONS             |       |
|---------------------------------|-------|
| Leg section height:             | 360mm |
| Middle section height:          | 300mm |
| Section length                  | 61mm  |
| Radiator depth:                 | 175mm |
|                                 |       |
| INLET & EXIT                    |       |
| Bottom inlet to floor:          | 110mm |
| Top inlet to floor:             | 310mm |
| Pipe centres to skirting board: | 85mm  |

175MM

10MM

360MM

300ml

250ml

RE 360/4 THE EDWARDIAN 360 RE 475/4 THE EDWARDIAN 475 RE 660/4 THE EDWARDIAN 660 RE 760/4 THE EDWARDIAN 760 RE 955/4 THE EDWARDIAN 955

RE 360/4 THE EDWARDIAN 360 RE 475/4 THE EDWARDIAN 475 RE 660/4 THE EDWARDIAN 660 RE 760/4 THE EDWARDIAN 760 RE 955/4 THE EDWARDIAN 955