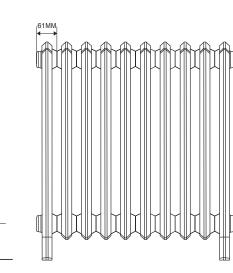

# THE EDWARDIAN 360

| RADIATOR DIMENSIONS             |       |
|---------------------------------|-------|
| Leg section height:             | 360mm |
| Middle section height:          | 300mm |
| Section length                  | 61mm  |
| Radiator depth:                 | 175mm |
|                                 |       |
| INLET & EXIT                    |       |
| Bottom inlet to floor:          | 110mm |
| Top inlet to floor:             | 310mm |
| Pipe centres to skirting board: | 85mm  |

175MM

10MM

360MM

300ml

250ml

RE 360/4 THE EDWARDIAN 360 RE 475/4 THE EDWARDIAN 475 RE 660/4 THE EDWARDIAN 660 RE 760/4 THE EDWARDIAN 760 RE 955/4 THE EDWARDIAN 955

RE 360/4 THE EDWARDIAN 360 RE 475/4 THE EDWARDIAN 475 RE 660/4 THE EDWARDIAN 660 RE 760/4 THE EDWARDIAN 760 RE 955/4 THE EDWARDIAN 955