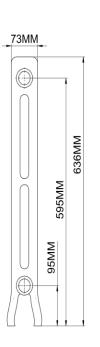

### THE EDWARDIAN 636

| RADIATOR DIMENSIONS             |                   |
|---------------------------------|-------------------|
| Leg section height:             | 636mm             |
| Middle section height:          | 583mm             |
| Section length                  | 58mm              |
| Radiator depth:                 | 73mm              |
| INLET & EXIT                    |                   |
| Bottom inlet to floor:          | 95mm              |
| Top inlet to floor:             | 595mm             |
| Pipe centres to skirting board: | 35mm              |
| HEAT OUTPUT PER SECTION         |                   |
| Delta ∆T 50°C                   | 70Watts / 239BTUs |
| Delta ∆T 60°C:                  | 88Watts / 302BTUs |
| RADIATOR WEIGHT                 |                   |
| Empty weight per leg section:   | 8.38Kgs           |
| Empty weight per middle secti   | ion: 7.56Kgs      |
| Filled weight per leg section:  | 9.48Kgs           |
| Filled weight per middle sectio | on: 8.56Kgs       |
| INTERNAL VOLUME                 |                   |
| Leg section                     | 300ml             |
| Middle section                  | 300ml             |