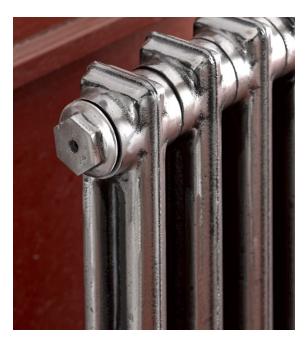

# RE 640/2C THE EDWARDIAN 640 RE 735/2C THE EDWARDIAN 760 RE 1030/2C THE EDWARDIAN 1030

The sister model to Arroll's Edwardian four column cast iron radiator this model provides a higher heat output for larger areas. With 4 available heights to satisfy all areas within the home.