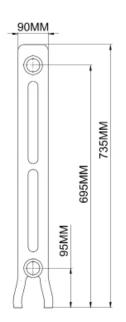

### THE EDWARDIAN 735

| RADIATOR DIMENSIONS             |       |
|---------------------------------|-------|
| Leg section height:             | 735mm |
| Middle section height:          | 680mm |
| Section length                  | 60mm  |
| Radiator depth:                 | 90mm  |
| INLET & EXIT                    |       |
| Bottom inlet to floor:          | 95mm  |
| Top inlet to floor:             | 695mm |
| Pipe centres to skirting board: | 43mm  |
| HEAT OUTPUT PER SECTION         |       |