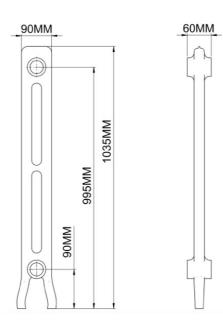

### THE EDWARDIAN 1035

| RADIATOR DIMENSIONS                                                                                                                                                                                                                                                                                                                                                                                                                                                                                                                                                                                                                                                                                                                                                                                                                                                                                                                                                                                                                                                                                                                                                                                                                                                                                                                                                                                                                                                                                                                                                                                                                                                                                                                                                                                                                                                                                                                                                                                                                                                                                                                                                                                                                                           |                                                                                       |
|---------------------------------------------------------------------------------------------------------------------------------------------------------------------------------------------------------------------------------------------------------------------------------------------------------------------------------------------------------------------------------------------------------------------------------------------------------------------------------------------------------------------------------------------------------------------------------------------------------------------------------------------------------------------------------------------------------------------------------------------------------------------------------------------------------------------------------------------------------------------------------------------------------------------------------------------------------------------------------------------------------------------------------------------------------------------------------------------------------------------------------------------------------------------------------------------------------------------------------------------------------------------------------------------------------------------------------------------------------------------------------------------------------------------------------------------------------------------------------------------------------------------------------------------------------------------------------------------------------------------------------------------------------------------------------------------------------------------------------------------------------------------------------------------------------------------------------------------------------------------------------------------------------------------------------------------------------------------------------------------------------------------------------------------------------------------------------------------------------------------------------------------------------------------------------------------------------------------------------------------------------------|---------------------------------------------------------------------------------------|
| Leg section height:                                                                                                                                                                                                                                                                                                                                                                                                                                                                                                                                                                                                                                                                                                                                                                                                                                                                                                                                                                                                                                                                                                                                                                                                                                                                                                                                                                                                                                                                                                                                                                                                                                                                                                                                                                                                                                                                                                                                                                                                                                                                                                                                                                                                                                           | 1035mm                                                                                |
| Middle section height:                                                                                                                                                                                                                                                                                                                                                                                                                                                                                                                                                                                                                                                                                                                                                                                                                                                                                                                                                                                                                                                                                                                                                                                                                                                                                                                                                                                                                                                                                                                                                                                                                                                                                                                                                                                                                                                                                                                                                                                                                                                                                                                                                                                                                                        | 975mm                                                                                 |
| Section length                                                                                                                                                                                                                                                                                                                                                                                                                                                                                                                                                                                                                                                                                                                                                                                                                                                                                                                                                                                                                                                                                                                                                                                                                                                                                                                                                                                                                                                                                                                                                                                                                                                                                                                                                                                                                                                                                                                                                                                                                                                                                                                                                                                                                                                | 60mm                                                                                  |
| Radiator depth:                                                                                                                                                                                                                                                                                                                                                                                                                                                                                                                                                                                                                                                                                                                                                                                                                                                                                                                                                                                                                                                                                                                                                                                                                                                                                                                                                                                                                                                                                                                                                                                                                                                                                                                                                                                                                                                                                                                                                                                                                                                                                                                                                                                                                                               | 90mm                                                                                  |
| INLET & EXIT                                                                                                                                                                                                                                                                                                                                                                                                                                                                                                                                                                                                                                                                                                                                                                                                                                                                                                                                                                                                                                                                                                                                                                                                                                                                                                                                                                                                                                                                                                                                                                                                                                                                                                                                                                                                                                                                                                                                                                                                                                                                                                                                                                                                                                                  |                                                                                       |
| Bottom inlet to floor:                                                                                                                                                                                                                                                                                                                                                                                                                                                                                                                                                                                                                                                                                                                                                                                                                                                                                                                                                                                                                                                                                                                                                                                                                                                                                                                                                                                                                                                                                                                                                                                                                                                                                                                                                                                                                                                                                                                                                                                                                                                                                                                                                                                                                                        | 90mm                                                                                  |
| Top inlet to floor:                                                                                                                                                                                                                                                                                                                                                                                                                                                                                                                                                                                                                                                                                                                                                                                                                                                                                                                                                                                                                                                                                                                                                                                                                                                                                                                                                                                                                                                                                                                                                                                                                                                                                                                                                                                                                                                                                                                                                                                                                                                                                                                                                                                                                                           | 995mm                                                                                 |
| Pipe centres to skirting boa                                                                                                                                                                                                                                                                                                                                                                                                                                                                                                                                                                                                                                                                                                                                                                                                                                                                                                                                                                                                                                                                                                                                                                                                                                                                                                                                                                                                                                                                                                                                                                                                                                                                                                                                                                                                                                                                                                                                                                                                                                                                                                                                                                                                                                  | ard: 45mm                                                                             |
| HEAT OUTPUT PER SECTI                                                                                                                                                                                                                                                                                                                                                                                                                                                                                                                                                                                                                                                                                                                                                                                                                                                                                                                                                                                                                                                                                                                                                                                                                                                                                                                                                                                                                                                                                                                                                                                                                                                                                                                                                                                                                                                                                                                                                                                                                                                                                                                                                                                                                                         | ON                                                                                    |
|                                                                                                                                                                                                                                                                                                                                                                                                                                                                                                                                                                                                                                                                                                                                                                                                                                                                                                                                                                                                                                                                                                                                                                                                                                                                                                                                                                                                                                                                                                                                                                                                                                                                                                                                                                                                                                                                                                                                                                                                                                                                                                                                                                                                                                                               |                                                                                       |
| Delta ∆T 50°C                                                                                                                                                                                                                                                                                                                                                                                                                                                                                                                                                                                                                                                                                                                                                                                                                                                                                                                                                                                                                                                                                                                                                                                                                                                                                                                                                                                                                                                                                                                                                                                                                                                                                                                                                                                                                                                                                                                                                                                                                                                                                                                                                                                                                                                 | 297Watts / 1016BTUs                                                                   |
| Delta ∆T 50°C<br>Delta ∆T 60°C:                                                                                                                                                                                                                                                                                                                                                                                                                                                                                                                                                                                                                                                                                                                                                                                                                                                                                                                                                                                                                                                                                                                                                                                                                                                                                                                                                                                                                                                                                                                                                                                                                                                                                                                                                                                                                                                                                                                                                                                                                                                                                                                                                                                                                               | 297Watts / 1016BTUs<br>376Watts / 1284BTUs                                            |
|                                                                                                                                                                                                                                                                                                                                                                                                                                                                                                                                                                                                                                                                                                                                                                                                                                                                                                                                                                                                                                                                                                                                                                                                                                                                                                                                                                                                                                                                                                                                                                                                                                                                                                                                                                                                                                                                                                                                                                                                                                                                                                                                                                                                                                                               |                                                                                       |
| Delta ΔT 60°C:                                                                                                                                                                                                                                                                                                                                                                                                                                                                                                                                                                                                                                                                                                                                                                                                                                                                                                                                                                                                                                                                                                                                                                                                                                                                                                                                                                                                                                                                                                                                                                                                                                                                                                                                                                                                                                                                                                                                                                                                                                                                                                                                                                                                                                                | 376Watts / 1284BTUs                                                                   |
| Delta ΔT 60°C:                                                                                                                                                                                                                                                                                                                                                                                                                                                                                                                                                                                                                                                                                                                                                                                                                                                                                                                                                                                                                                                                                                                                                                                                                                                                                                                                                                                                                                                                                                                                                                                                                                                                                                                                                                                                                                                                                                                                                                                                                                                                                                                                                                                                                                                | 376Watts / 1284BTUs<br>on: 5.66Kgs                                                    |
| Delta ΔT 60°C:<br><b>RADIATOR WEIGHT</b><br>Empty weight per leg secti                                                                                                                                                                                                                                                                                                                                                                                                                                                                                                                                                                                                                                                                                                                                                                                                                                                                                                                                                                                                                                                                                                                                                                                                                                                                                                                                                                                                                                                                                                                                                                                                                                                                                                                                                                                                                                                                                                                                                                                                                                                                                                                                                                                        | 376Watts / 1284BTUs<br>on: 5.66Kgs<br>ection: 5.10Kgs                                 |
| Delta ΔT 60°C:<br><b>RADIATOR WEIGHT</b><br>Empty weight per leg secti<br>Empty weight per middle s                                                                                                                                                                                                                                                                                                                                                                                                                                                                                                                                                                                                                                                                                                                                                                                                                                                                                                                                                                                                                                                                                                                                                                                                                                                                                                                                                                                                                                                                                                                                                                                                                                                                                                                                                                                                                                                                                                                                                                                                                                                                                                                                                           | 376Watts / 1284BTUs<br>on: 5.66Kgs<br>ection: 5.10Kgs<br>n: 6.79Kgs                   |
| Delta ΔT 60°C:<br><b>RADIATOR WEIGHT</b><br>Empty weight per leg section<br>Empty weight per middle so<br>Filled weight per leg section                                                                                                                                                                                                                                                                                                                                                                                                                                                                                                                                                                                                                                                                                                                                                                                                                                                                                                                                                                                                                                                                                                                                                                                                                                                                                                                                                                                                                                                                                                                                                                                                                                                                                                                                                                                                                                                                                                                                                                                                                                                                                                                       | 376Watts / 1284BTUs<br>on: 5.66Kgs<br>ection: 5.10Kgs<br>n: 6.79Kgs                   |
| Delta ΔT 60°C:<br><b>RADIATOR WEIGHT</b><br>Empty weight per leg section<br>Filled weight per leg section<br>Filled weight per middle section                                                                                                                                                                                                                                                                                                                                                                                                                                                                                                                                                                                                                                                                                                                                                                                                                                                                                                                                                                                                                                                                                                                                                                                                                                                                                                                                                                                                                                                                                                                                                                                                                                                                                                                                                                                                                                                                                                                                                                                                                                                                                                                 | 376Watts / 1284BTUs<br>on: 5.66Kgs<br>ection: 5.10Kgs<br>n: 6.79Kgs                   |
| Delta AT 60°C:<br><b>RADIATOR WEIGHT</b><br>Empty weight per leg section<br>Filled weight per middle section<br>Filled we | 376Watts / 1284BTUs<br>on: 5.66Kgs<br>ection: 5.10Kgs<br>n: 6.79Kgs<br>ction: 6.28Kgs |