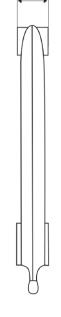

00



## **THE PRINCE 800**

| RADIATOR DIMENSIONS    |       |
|------------------------|-------|
| Leg section height:    | 800mm |
| Middle section height: | 778mm |
| Section length         | 79mm  |
| Radiator depth:        | 195mm |

| INLET & EXIT           |  |
|------------------------|--|
| Bottom inlet to floor: |  |
| Top inlet to floor:    |  |

Top inlet to floor: 750mm

Pipe centres to skirting board: 95mm

110mm

## **HEAT OUTPUT PER SECTION**

Delta  $\Delta T$  50°C 117Watts / 399BTUs Delta  $\Delta T$  60°C: 148Watts /504BTUs

# RADIATOR WEIGHT

Empty weight per leg section: 11.97Kgs
Empty weight per middle section: 12.36Kgs
Filled weight per leg section: 15.41Kgs
Filled weight per middle section: 15.64Kgs

## INTERNAL VOLUME

Leg section 2300ml Middle section 3000ml





79MM

## Terms & Conditions

<sup>\*</sup>All measurements and sizes are approximate.