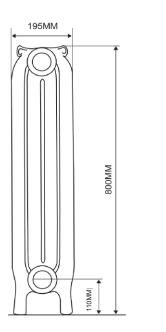

## **THE PRINCE 800**

| RADIATOR DIMENSIONS    |       |
|------------------------|-------|
| Leg section height:    | 800mm |
| Middle section height: | 778mm |
| Section length         | 79mm  |
| Radiator depth:        | 195mm |

| INLET & EXIT           |  |
|------------------------|--|
| Bottom inlet to floor: |  |
| Top inlet to floor:    |  |

Top inlet to floor: 750mm

Pipe centres to skirting board: 95mm

110mm