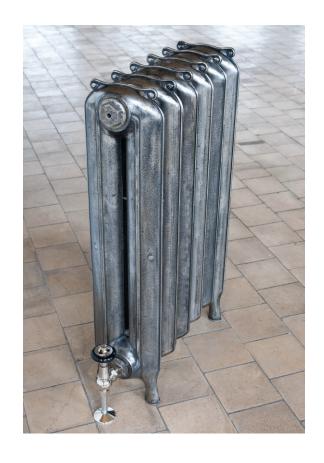

# **RQ 560/2c THE PRINCE 560 RQ 800/2c THE PRINCE 800**

The Prince is inspired by the traditional school radiator and is a perfect blend of simplicity and functionality. Its sleek curves and minimalist style lend a homely nonosense feel to industrial, contemporary and loft style spaces.