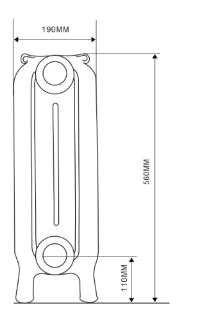

## **THE PRINCE 560**

| RADIATOR DIMENSIONS    |       |
|------------------------|-------|
| Leg section height:    | 560mm |
| Middle section height: | 495mm |
| Section length         | 78mm  |
| Radiator depth:        | 190mm |

## **INLET & EXIT**

Bottom inlet to floor: 110mm

Top inlet to floor: 510mm

Pipe centres to skirting board: 95mm