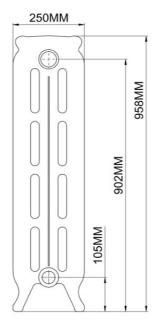

 $<sup>^*\</sup>mbox{All}$  measurements and sizes are approximate.

| RADIATOR DIMENSIONS    |       |
|------------------------|-------|
| Leg section height:    | 958mm |
| Middle section height: | 902mm |
| Section length         | 77mm  |
| Radiator depth:        | 250mm |

| INLET & EXIT                    |       |
|---------------------------------|-------|
| Bottom inlet to floor:          | 105mm |
| Top inlet to floor:             | 902mm |
| Pipe centres to skirting board: | 125mm |