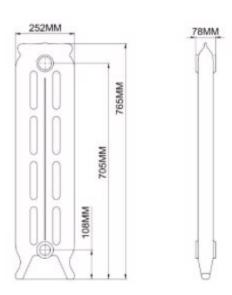

# THE ROCOCO 765

| RADIATOR DIMENSIONS    |       |
|------------------------|-------|
| Leg section height:    | 765mm |
| Middle section height: | 708mm |
| Section length         | 78mm  |
| Radiator depth:        | 252mm |

| INLET & EXIT                    |       |
|---------------------------------|-------|
| Bottom inlet to floor:          | 108mm |
| Top inlet to floor:             | 705mm |
| Pipe centres to skirting board: | 125mm |