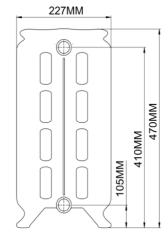

#### THE ROCOCO 470

| RADIATOR DIMENSIONS    |       |
|------------------------|-------|
| Leg section height:    | 470mm |
| Middle section height: | 410mm |
| Section length         | 72mm  |
| Radiator depth:        | 227mm |

# INLET & EXIT

Bottom inlet to floor: 105mm

Top inlet to floor: 410mm

Pipe centres to skirting board: 125mm