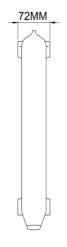

#### THE ROCOCO 470

| RADIATOR DIMENSIONS    |       |
|------------------------|-------|
| Leg section height:    | 470mm |
| Middle section height: | 410mm |
| Section length         | 72mm  |
| Radiator depth:        | 227mm |

77MM