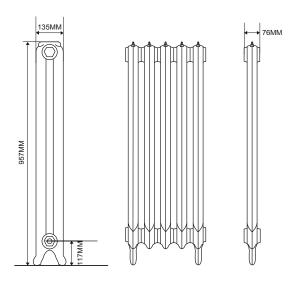

#### THE ROCOCO 957

| RADIATOR DIMENSIONS    |       |
|------------------------|-------|
| Leg section height:    | 957mm |
| Middle section height: | 890mm |
| Section length         | 76mm  |
| Radiator depth:        | 135mm |
| INLET & EXIT           |       |
| Rottom inlet to floor: | 117mm |

| INCE I & EXII                   |       |
|---------------------------------|-------|
| Bottom inlet to floor:          | 117mm |
| Top inlet to floor:             | 907mm |
| Pipe centres to skirting board: | 66mm  |
|                                 |       |