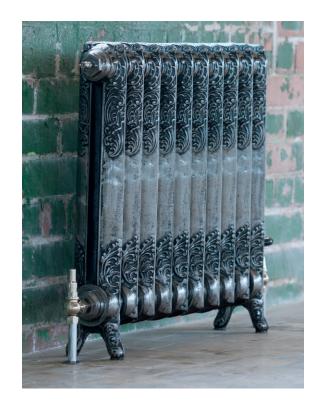

Beautifully embossed and scrolled the Rococo cast iron radiator comes in three heights and is designed for narrow places such as hallways and landings, this radiator model will also compliment Arrolls Parisian and Montmartre cast iron radiator.