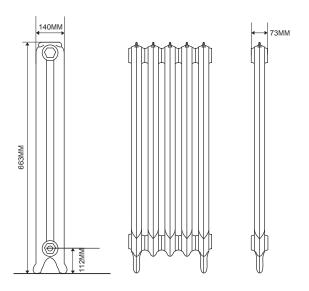

#### THE ROCOCO 663

| RADIATOR DIMENSIONS    |       |
|------------------------|-------|
| Leg section height:    | 663mm |
| Middle section height: | 603mm |
| Section length         | 73mm  |
| Radiator depth:        | 140mm |

| INLET & EXIT                    |       |
|---------------------------------|-------|
| Bottom inlet to floor:          | 112mm |
| Top inlet to floor:             | 610mm |
| Pipe centres to skirting board: | 70mm  |